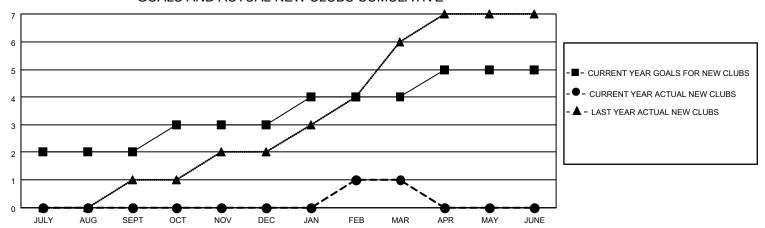

## GOALS AND ACTUAL NEW CLUBS CUMULATIVE

## MONTHLY MEMBERSHIP PROGRESS REPORT

LOCATION MALAWI District 412 B Results as of: 3/31/2023

| Clubs RESULTS FOR 2022-2023 |   |   |   | Members RESULTS FOR 2022-2023 |    |    |     |
|-----------------------------|---|---|---|-------------------------------|----|----|-----|
|                             |   |   |   |                               |    |    |     |
| JULY/AUG/SEPT               | 2 | 0 | 0 | JULY/AUG/SEPT                 | 45 | 61 | 12  |
| OCT/NOV/DEC                 | 1 | 0 | 4 | OCT/NOV/DEC                   | 40 | 9  | 117 |
| JAN/FEB/MAR                 | 1 | 1 | 3 | JAN/FEB/MAR                   | 30 | 87 | 97  |
| APR/MAY/JUNE                | 1 | 0 | 0 | APR/MAY/JUNE                  | 35 | 0  | 0   |