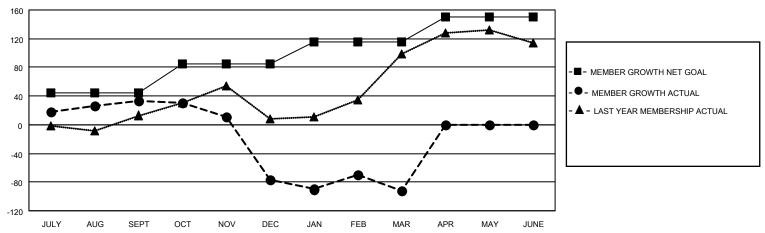

## GOALS AND ACTUAL MEMBERS CUMULATIVE

| DROPPED CLUBS: 7 |     | 21 CLUBS OF 28 ADDED 1 OR<br>MORE NEW MEMBERS | GENDER DISTRIBUTION                |              |  |
|------------------|-----|-----------------------------------------------|------------------------------------|--------------|--|
|                  |     | MORE NEW MEMBERS                              | MALE                               | 389 (66.72%) |  |
|                  |     |                                               | FEMALE 194 (33.28%)                |              |  |
| DROPPED MEMBERS  |     |                                               | NON BINARY                         | 0 (0.00%)    |  |
|                  |     |                                               | PREFER NOT TO ANSWER               | 0 (0.00%)    |  |
| DECEASED         | 2   |                                               |                                    |              |  |
| CLUB CANCELLED   | 114 | CLICK HERE FOR CUMULATIVE                     | TOTAL FAMILY UNIT MEMBERS          | 106          |  |
| OTHER            | 110 | MEMBERSHIP DATA                               |                                    |              |  |
| TOTAL 226        |     |                                               | FAMILY MEMBERS PAYING HALF DUES 56 |              |  |
|                  |     |                                               |                                    |              |  |

## MONTHLY MEMBERSHIP PROGRESS REPORT

LOCATION MALAWI District 412 B Results as of: 3/31/2023

| Clubs RESULTS FOR 2022-2023 |   |   |   | Members RESULTS FOR 2022-2023 |    |    |     |
|-----------------------------|---|---|---|-------------------------------|----|----|-----|
|                             |   |   |   |                               |    |    |     |
| JULY/AUG/SEPT               | 2 | 0 | 0 | JULY/AUG/SEPT                 | 45 | 61 | 12  |
| OCT/NOV/DEC                 | 1 | 0 | 4 | OCT/NOV/DEC                   | 40 | 9  | 117 |
| JAN/FEB/MAR                 | 1 | 1 | 3 | JAN/FEB/MAR                   | 30 | 87 | 97  |
| APR/MAY/JUNE                | 1 | 0 | 0 | APR/MAY/JUNE                  | 35 | 0  | 0   |